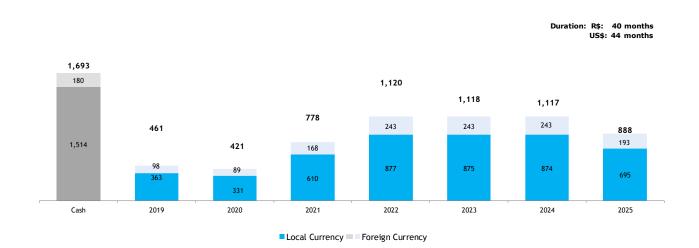

#### a by Inday Cancelidated

(\*)100% of total foreign currency is US dollars denominated in the 4Q18

The graph below demonstrates the cash position and debt profile (principal only) in millions of Real on 12/31/18. It is worth mentioning that, due to the cash sweep mechanism, as of 12/31/18, the amount of R\$365.6 million was determined as cash surplus, which will be distributed proportionally to the creditors up to 03/15/19. The amount of debt that will be amortized in advance by this excess amount was reclassified to current liabilities.