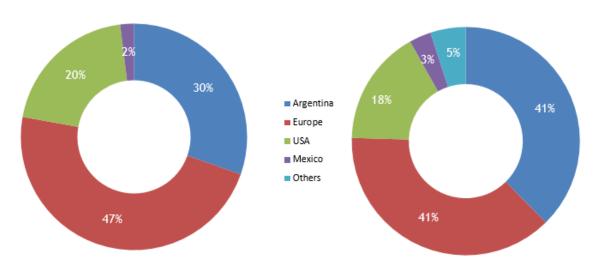

20   | 12%  | 115   | 10%  | 196   | 18%  | 5%                | 548   | 13%  | 584   | 15%  | -6%               |
| Heavy Plates    | 7     | 6%   | 32    | 28%  | 16    | 8%   | -78%              | 56    | 10%  | 47    | 5%   | 19%               |
| Hot Rolled      | 13    | 11%  | 23    | 20%  | 10    | 5%   | -42%              | 87    | 16%  | 55    | 20%  | 57%               |
| Cold Rolled     | 58    | 48%  | 33    | 29%  | 135   | 69%  | 74%               | 266   | 49%  | 318   | 40%  | -16%              |
| Galvanized      | 42    | 35%  | 27    | 23%  | 29    | 15%  | 57%               | 133   | 24%  | 152   | 32%  | -13%              |
| Slabs           | 0     | 0%   | 0     | 0%   | 5     | 3%   | -                 | 7     | 1%   | 12    | 3%   | -42%              |





2018





#### **Comments on the Business Unit Results - Steel**

Net revenue in the Steel Unit was R\$3.2 billion in the 4Q18, 6.9% lower, compared to the 3Q18, which was R\$3.4 billion, mainly due to lower domestic sales volume by 8.7%, partially compensated by higher export market volume by 4.7%. The average prices in the domestic market in 4Q18 were stable in relation to the 3Q18, a slight increase of 0.2%.

In the 4Q18, cash cost per ton was R\$2,274/t, against R\$2,109/t in the 3Q18, a 7.8% increase, mainly due to higher iron ore costs by 21.7% and coal, by 18.8%, in addition to higher personnel cost by 17.6%, due to lower absorption of fixed cost due to lower production volume as a result of the programmed stoppage for Blast Furnace #3 maintenance, partially compensated by lower slab cost