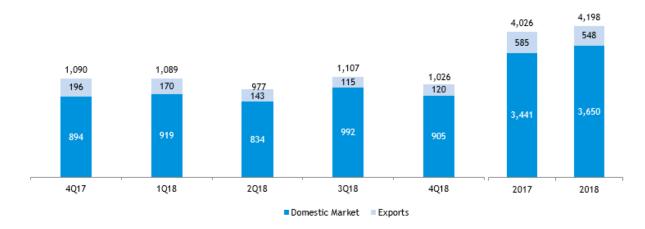

| Highlights                          |         |         |         |                   |          |         |                   |  |  |  |
|-------------------------------------|---------|---------|---------|-------------------|----------|---------|-------------------|--|--|--|
| R\$ million - Consolidated          | 4Q18    | 3Q18    | 4Q17    | Chg.<br>4Q18/3Q18 | 2018     | 2017    | Chg.<br>2018/2017 |  |  |  |
| Steel Sales Volume (000 t)          | 1,026   | 1,107   | 1,090   | -7%               | 4,198    | 4,026   | 4%                |  |  |  |
| Iron Ore Sales Volume (000 t)       | 1,514   | 1,768   | 1,500   | -14%              | 6,474    | 3,676   | 76%               |  |  |  |
| Net Revenue                         | 3,427   | 3,862   | 3,077   | -11%              | 13,737   | 10,734  | 28%               |  |  |  |
| COGS                                | (3,051) | (3,217) | (2,662) | -5%               | (11,522) | (9,099) | 27%               |  |  |  |
| Gross Profit (Loss)                 | 376     | 644     | 414     | -42%              | 2,215    | 1,635   | 35%               |  |  |  |
| Net Income (Loss)                   | 401     | 289     | (45)    | 39%               | 829      | 315     | 163%              |  |  |  |
| EBITDA (Instruction CVM 527)        | 368     | 686     | 373     | -46%              | 2,172    | 2,056   | 6%                |  |  |  |
| EBITDA Margin (Instruction CVM 527) | 11%     | 18%     | 12%     | - 7 p.p.          | 16%      | 19%     | - 3 p.p.          |  |  |  |
| Adjusted EBITDA                     | 830     | 703     | 450     | 18%               | 2,693    | 2,186   | 23%               |  |  |  |
| Adjusted EBITDA Margin              | 24%     | 18%     | 15%     | + 6 p.p.          | 20%      | 20%     | - 1 p.p.          |  |  |  |
| Investments (CAPEX)                 | 241     | 90      | 107     | 166%              | 463      | 216     | 114%              |  |  |  |
| Cash and Cash Equivalents           | 1,693   | 1,682   | 2,314   | 1%                | 1,693    | 2,314   | -27%              |  |  |  |

| Net Revenue Breakdown |      |      |      |      |      |  |  |  |  |  |
|-----------------------|------|------|------|------|------|--|--|--|--|--|
|                       | 4Q18 | 3Q18 | 4Q17 | 2018 | 2017 |  |  |  |  |  |
| Domestic Market       | 83%  | 84%  | 81%  | 83%  | 86%  |  |  |  |  |  |
| Exports               | 17%  | 16%  | 19%  | 17%  | 14%  |  |  |  |  |  |
| Total                 | 100% | 100% | 100% | 100% | 100% |  |  |  |  |  |